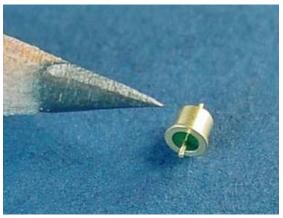

## **High-Frequency Precision Feedthrus**

SHP provides a line of glass to metal seals for operation up to 65 GHz. These high precision

seals are available in our aluminum compatible configuration as well as conventional straight-barrel configuration for direct interchangeability with other commercially available seals for K, V, 2.9mm and other connector interfaces.

Conventional straight-barrel feedthrus

Aluminum compatible feedthru

The aluminum compatible seals are of particular importance where reliable hermeticity is essential in aluminum housings. These feedthrus assure long-term hermeticity in severe cyclic thermal environments while providing numerous additional manufacturing benefits, including: